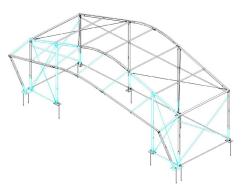

### 9m Conversion Kit

- Uses new purlins and eave rails
- Uses new leg extensions
- Uses new gable legs
- · Uses new roof/wall sheets and infills
- Uses new ground rails

9m conversion kit highlighted