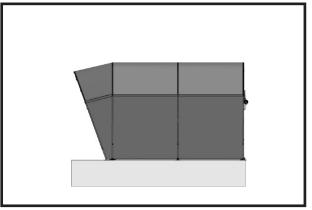

#### **Ellipse Stage**

The Ellipse stage is a brand-new, lightweight stage, perfectly suited for the growing demand for smaller events. Built from our standard frame, this cover offers an affordable and versatile solution for creating a stage system on a smaller scale. The innovative design uses 3m eave for maximum utility. Available for 9m curved structures, either in full or as a conversion kit for those with an existing Custom Covers standard curve structure. In addition to its cost-effectiveness, the Ellipse stage ensures quick and easy installation, making it an ideal choice for event organizers looking to streamline their setup without compromising on impact or visual appeal.



9m Ellipse Stage top view



9m Ellipse Stage side view

# **Key Features**

- Lightweight
- Easy to install
- · Can be used on an existing frame
- Affordable option

## Compatibility

- Uses existing coverspan legs and curved roof beams
- Can be used with either plain or clear PVC roof
- 9m conversion kit
- · Installation on 3m eave only; leg extension supplied on request

### 9m Conversion Kit

- Uses new purlins and eave rails
- Uses new leg extensions
- Uses new gable legs
- · Uses new roof/wall sheets and infills
- Uses new ground rails



9m conversion kit highlighted

#### 9m Ellipse Stage front view



INNOVATIVE DESIGN custom made with customers in mind