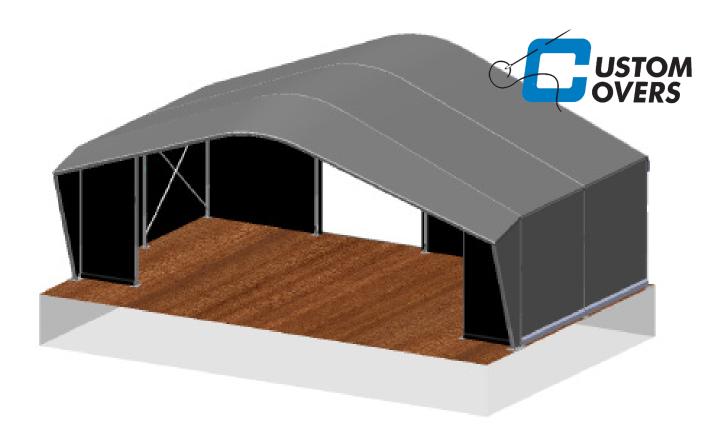

#### **Ellipse Stage**

The Ellipse stage is a brand-new, lightweight stage, perfectly suited for the growing demand for smaller events. Built from our standard frame, this cover offers an affordable and versatile solution for creating a stage system on a smaller scale. The innovative design uses 3m eave for maximum utility. Available for 9m curved structures, either in full or as a conversion kit for those with an existing Custom Covers standard curve structure. In addition to its cost-effectiveness, the Ellipse stage ensures quick and easy installation, making it an ideal choice for event organizers looking to streamline their setup without compromising on impact or visual appeal.

## Compatibility

- Uses existing coverspan legs and curved roof beams
- Can be used with either plain or clear PVC roof
- 9m conversion kit
- · Installation on 3m eave only; leg extension supplied on request

### 9m Conversion Kit

- Uses new purlins and eave rails
- Uses new leg extensions
- Uses new gable legs
- · Uses new roof/wall sheets and infills
- Uses new ground rails

9m conversion kit highlighted