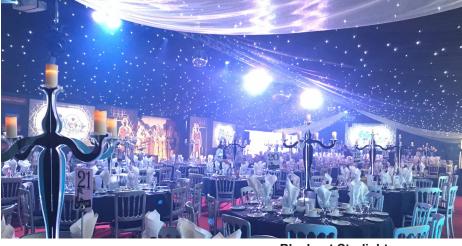

# Blackout and Starlight Linings

# **Starlight Linings**

We have some enormous stock of black LED starlight roofs, these are available in two bay widths, 3m and 5m.

3m widths are designed to fit 6m, 9m, 12m and 15m span structures. 5m widths are better suited to fit 12m, 15m, 20m, 25m and 30m spans.

LED Starlight's are very versatile and durable making them immensely popular with our clients. These robust starlight's come with a 2 channel system, allowing flexibility to twinkle or sequence to meet your client's expectations.

## **BLACK STARLIGHT**