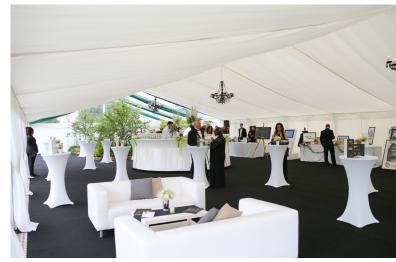

# Can't buy them? Hire them!

For your special events do you need Ivory Pleated Linings, Ivory Flat Linings, coloured swags, window drapes, roof overlays or wall overlays? Maybe even Starlight or Blackout Linings.

If you don't want to buy linings, Custom Covers will hire them to you.

Flat Linings

## **Finishing Touches**

Coloured accessories are a great addition to complement your function. We hold a large stock of swags, window drapes, roof, and wall overlays to hire. These are available in a selection of 35 colours. Please call our sales team for a colour swatch or visit www.customcovers.co.uk/colour

# **Ivory and White Linings**

Pleated – We have a selection of pleated linings to fit most structures up to 15m span. Hip ends, roofs and gables on a 3m bay size are available to fit 9m, 12m and 15m structures. Walls are 3m bay size by 2.3m leg height.