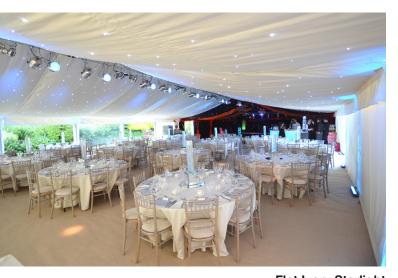

# Blackout and Starlight Linings

# **Starlight Linings**

We have some enormous stock of black LED starlight roofs, these are available in two bay widths, 3m and 5m.

3m widths are designed to fit 6m, 9m, 12m and 15m span structures. 5m widths are better suited to fit 12m, 15m, 20m, 25m and 30m spans.

Flat Ivory Starlight

**Flat Linings** 