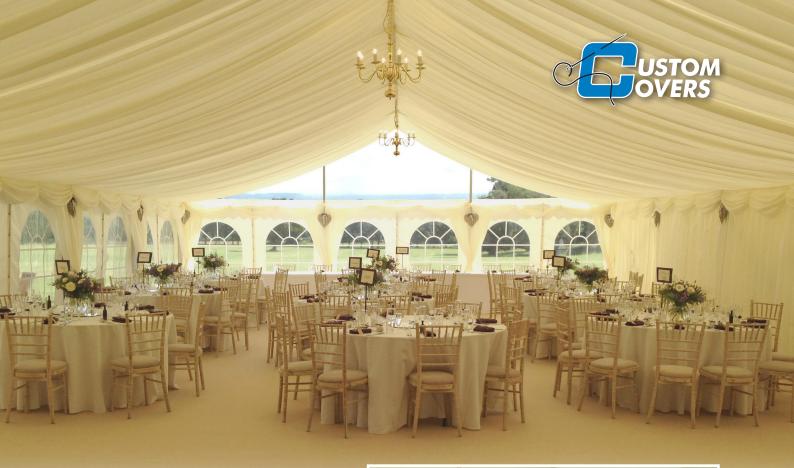

**Pleated Ivory Linings** 

# Can't buy them? Hire them!

For your special events do you need Ivory Pleated Linings, Ivory Flat Linings, coloured swags, window drapes, roof overlays or wall overlays? Maybe even Starlight or Blackout Linings.

If you don't want to buy linings, Custom Covers will hire them to you.

Flat Linings

# **Ivory and White Linings**

Pleated – We have a selection of pleated linings to fit most structures up to 15m span. Hip ends, roofs and gables on a 3m bay size are available to fit 9m, 12m and 15m structures. Walls are 3m bay size by 2.3m leg height.